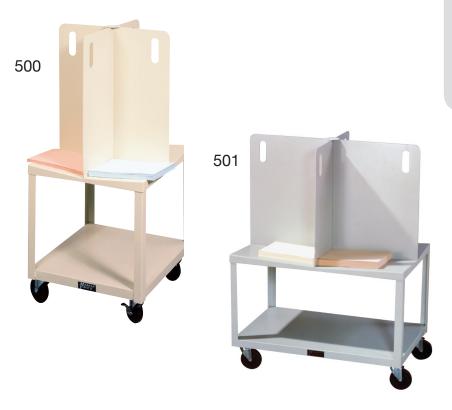

## 500 & 501 Stackwagon

Efficient solution for storing or transferring documents in large quantities

Stackwagons work great for transferring or storing large volumes of paper in mailrooms, offices, print shops, copy rooms, and more.

- Designed with a center slope to ensure that paper rests against the inner stacking walls
- · Made from heavy-gauge steel
- · Some assembly required

| SPECIFICATIONS:                            |                               |                               |
|--------------------------------------------|-------------------------------|-------------------------------|
| Model No.:                                 | 500                           | 501                           |
| Sheet Size: (inch)                         | 8.5 x 11                      | 11 x 17                       |
| Dimensions:<br>(W x D x H approx. inch/cm) | 20 x 20 x 44<br>51 x 51 x 112 | 20 x 32 x 44<br>51 x 81 x 112 |
| Weight: (approx. ounces/lbs.)              | 71 lbs.                       | 91 lbs.                       |