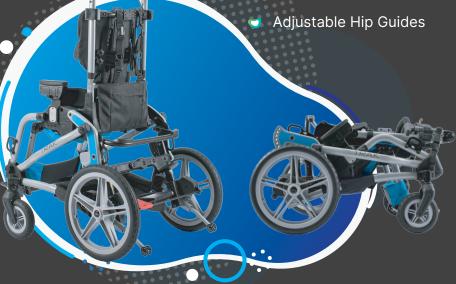

| 80 lbs / 36 kg 6.5-15 in / 17-38 cm 6-12 in / 15-30 cm 12-19 in / 30-48 cm 4-17 in / 10-43 cm 45° 90°, 105°, 120° 5° 22.5 in / 57 cm 40-50 in / 101-127 cm 35 in / 89 cm 7 in / 18 cm 16 in / 41 cm 29 lbs / 13 kg 35 x 17 x 22.5 in 89 x 43 x 57 cm 36 x 21 x 22.5 in |



Easy folding with seating components in place.

## **FEATURES & OPTIONS**

- Easy to operate foot tilt lever
- Accessories include Oxygen Tank
   Holder, IV Pole, LTV Vent Bracket &
   Ventilator/Battery Tray
- Numerous Positioning Components
- Height Adjustable Push Handle
- Foot Activated Wheel Locks
- Polyurethane Wheels & Casters
- Height Adjustable Footplate
- Rear Anti-tips

## **RESPOND™ SEATING**

- Contoured Back Cushion
- Contoured Seat Cushion
- Adjustable Lateral ThoracicSupports