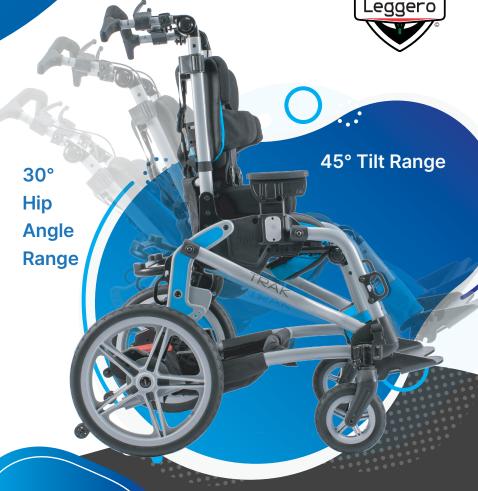

## SPECIFICATIONS & ADJUSTMENT RANGE

| TRAK™ 12                             | TRAK™ 14                                                                                                                                                                                                                                                               |
|--------------------------------------|------------------------------------------------------------------------------------------------------------------------------------------------------------------------------------------------------------------------------------------------------------------------|
| 80 lbs / 36 kg                       | 80 lbs / 36 kg                                                                                                                                                                                                                                                         |
| 6.5-15 in / 17-38 cm                 | 6.5-15 in / 17-38 cm                                                                                                                                                                                                                                                   |
| 6-12 in / 15-30 cm                   | 8-14 in / 20-36 cm                                                                                                                                                                                                                                                     |
| 12-19 in / 30-48 cm                  | 13-19 in / 33-48 cm                                                                                                                                                                                                                                                    |
| 4-17 in / 10-43 cm                   | 4-17 in / 10-43 cm                                                                                                                                                                                                                                                     |
| 45°                                  | 45°                                                                                                                                                                                                                                                                    |
| 90°, 105°, 120°                      | 90°, 105°, 120°                                                                                                                                                                                                                                                        |
| 5°                                   | 5°                                                                                                                                                                                                                                                                     |
| 22.5 in / 57 cm                      | 24.5 in / 62 cm                                                                                                                                                                                                                                                        |
| 40-50 in / 101-127 cm                | 40-50 in / 101-127 cm                                                                                                                                                                                                                                                  |
| 35 in / 89 cm                        | 35 in / 89 cm                                                                                                                                                                                                                                                          |
| 7 in / 18 cm                         | 7 in / 18 cm                                                                                                                                                                                                                                                           |
| 16 in / 41 cm                        | 16 in / 41 cm                                                                                                                                                                                                                                                          |
| 29 lbs / 13 kg                       | 29 lbs / 13 kg                                                                                                                                                                                                                                                         |
| 35 x 17 x 22.5 in<br>89 x 43 x 57 cm | 35 x 17 x 24.5 in<br>89 x 43 x 62 cm                                                                                                                                                                                                                                   |
| 36 x 21 x 22.5 in<br>92 x 51 x 57 cm | 36 x 21 x 24.5 in<br>92 x 51 x 62 cm                                                                                                                                                                                                                                   |
|                                      | 80 lbs / 36 kg 6.5-15 in / 17-38 cm 6-12 in / 15-30 cm 12-19 in / 30-48 cm 4-17 in / 10-43 cm 45° 90°, 105°, 120° 5° 22.5 in / 57 cm 40-50 in / 101-127 cm 35 in / 89 cm 7 in / 18 cm 16 in / 41 cm 29 lbs / 13 kg 35 x 17 x 22.5 in 89 x 43 x 57 cm 36 x 21 x 22.5 in |