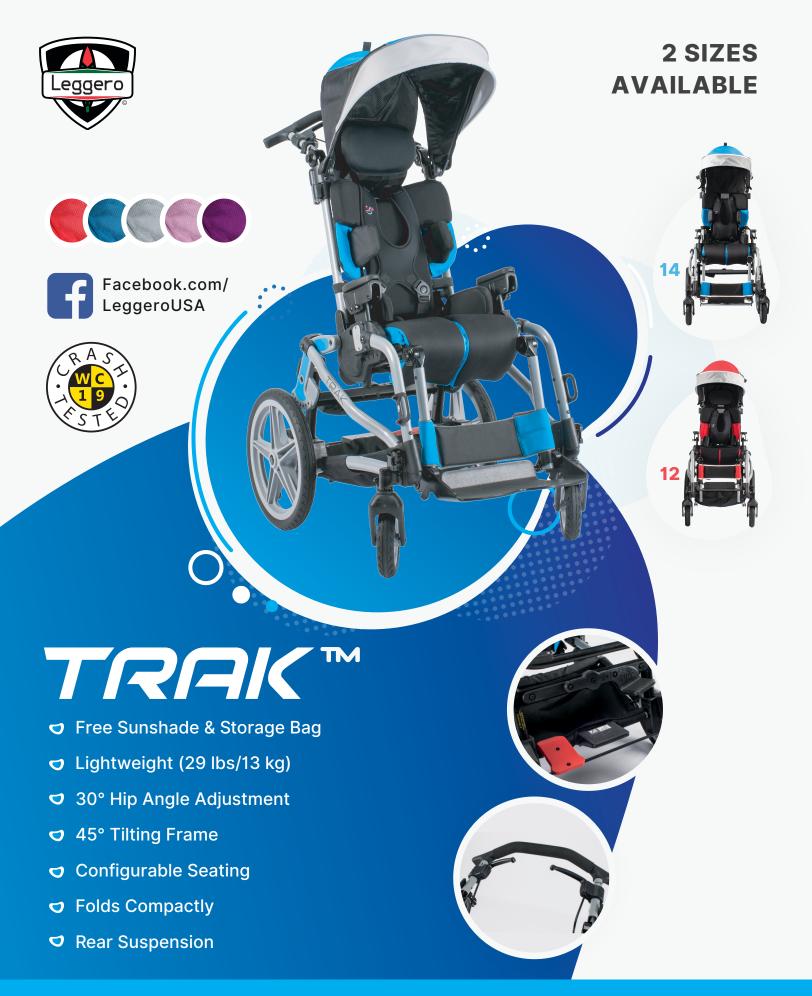

## SPECIFICATIONS & ADJUSTMENT RANGE

| TRAK™ 12                             | TRAK™ 14                                                                                                                                                                                                                                                               |
|--------------------------------------|------------------------------------------------------------------------------------------------------------------------------------------------------------------------------------------------------------------------------------------------------------------------|
| 80 lbs / 36 kg                       | 80 lbs / 36 kg                                                                                                                                                                                                                                                         |
| 6.5-15 in / 17-38 cm                 | 6.5-15 in / 17-38 cm                                                                                                                                                                                                                                                   |
| 6-12 in / 15-30 cm                   | 8-14 in / 20-36 cm                                                                                                                                                                                                                                                     |
| 12-19 in / 30-48 cm                  | 13-19 in / 33-48 cm                                                                                                                                                                                                                                                    |
| 4-17 in / 10-43 cm                   | 4-17 in / 10-43 cm                                                                                                                                                                                                                                                     |
| 45°                                  | 45°                                                                                                                                                                                                                                                                    |
| 90°, 105°, 120°                      | 90°, 105°, 120°                                                                                                                                                                                                                                                        |
| 5°                                   | 5°                                                                                                                                                                                                                                                                     |
| 22.5 in / 57 cm                      | 24.5 in / 62 cm                                                                                                                                                                                                                                                        |
| 40-50 in / 101-127 cm                | 40-50 in / 101-127 cm                                                                                                                                                                                                                                                  |
| 35 in / 89 cm                        | 35 in / 89 cm                                                                                                                                                                                                                                                          |
| 7 in / 18 cm                         | 7 in / 18 cm                                                                                                                                                                                                                                                           |
| 16 in / 41 cm                        | 16 in / 41 cm                                                                                                                                                                                                                                                          |
| 29 lbs / 13 kg                       | 29 lbs / 13 kg                                                                                                                                                                                                                                                         |
| 35 x 17 x 22.5 in<br>89 x 43 x 57 cm | 35 x 17 x 24.5 in<br>89 x 43 x 62 cm                                                                                                                                                                                                                                   |
| 36 x 21 x 22.5 in<br>92 x 51 x 57 cm | 36 x 21 x 24.5 in<br>92 x 51 x 62 cm                                                                                                                                                                                                                                   |
|                                      | 80 lbs / 36 kg 6.5-15 in / 17-38 cm 6-12 in / 15-30 cm 12-19 in / 30-48 cm 4-17 in / 10-43 cm 45° 90°, 105°, 120° 5° 22.5 in / 57 cm 40-50 in / 101-127 cm 35 in / 89 cm 7 in / 18 cm 16 in / 41 cm 29 lbs / 13 kg 35 x 17 x 22.5 in 89 x 43 x 57 cm 36 x 21 x 22.5 in |