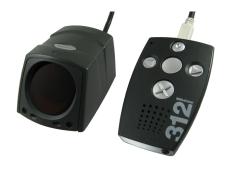

## The Shopping Assistant.

Woodscan is a powerful barcode reader for the Milestone 312 Ace and perfect for shopping. By scanning their barcodes, it recognizes a vast number of items and describes the product and its contents.

- Access to a large database containing millions of products from all over the world. Frequently updated and available for download on the Bones homepage.
- Small size, easy to use plug and play device.
- Features a powerful laser scanner with a large detection area. Ideal distance 20 30 cm.
- Information output via internal speaker or headphones.
- Add your own entries to the database and use your voice recordings for existing or previously unknown barcodes.
- · Package contains a Milestone 312 Ace.