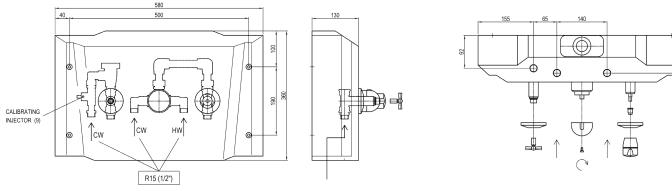

# Dimensions (mm)

#### **Group Subsidiaries**

TR Group Inc, US, Phone: +1 (800) 752 6900 TR Equipment Ltd, UK, Phone: +44 (0) 844 335 8386 TRanspoRehaMed GmbH, Germany, Phone: +49 (0) 212 645850-0

| Width                                                      | 580 mm/23"        |
|------------------------------------------------------------|-------------------|
| Height                                                     | 360 mm/15"        |
| Depth                                                      | 130 mm/5"         |
| Recommended mouting height from floor                      | 1250 mm/49"       |
| Min. Dynamic water pressure<br>Max. Dynamic water pressure | 0,15 Bar<br>5 Bar |