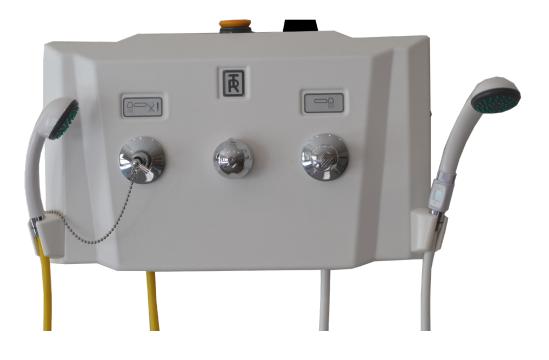

TR 2810 is a shower panel with a built in thermostatic mixing valve and separate on/off valves for the shower system and the cleaning system. The cleaning system runs on cold water to minimize inhalation when cleaning equipment, the panel has a built in bottle for cleaning detergent. TR 2810 is now available with a mechanical lock for cleaning detergent bottle (option).

# Hot and cold water supply for patient shower:

- Thermostatic mixer
- Valve for patient shower
- Shower spray handle
- Patient shower hose white

# Cold water supply, for cleaning:

- Safety valve for equipment cleaning
- Cleaning spray handle. Note: Never to be used on patients.
- Cleaning shower hose yellow
- Cleaning detergent filling
- Cleaning flow setting valve inside panel