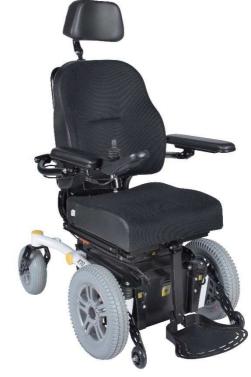

X10 SERIES

## TüV approved acc. to EN12184:2014 Crash tested acc. to ISO7176-19:2008

| Dimensions                         |      | FWD S           |
|------------------------------------|------|-----------------|
| Maximum user weight                | kg   | 100             |
| Maximum speed                      | km/h | 10 / 8 / (12.5) |
| Batteries                          | Ah   | 50              |
| Total lenght                       | mm   | 1130            |
| Total width                        | mm   | 540             |
| Seat depth                         | mm   | 400 - 530       |
| Seat width                         | mm   | 360-460         |
| Seat height, cushion excluded      | mm   | 390             |
| Ground Clearance                   | mm   | 75              |
| Backrest height*                   | mm   | 500-570         |
| Powered backrest recline**         | 0    | 38              |
| Powered tilt in space**            | ۰    | 45              |
| Powered seat lift**                | mm   | 300             |
| Drive Wheels (Puncture Protected)  |      | 3.00 X 8        |
| Castor Wheels (Puncture Protected) |      | 2.80/2.50 X 4   |