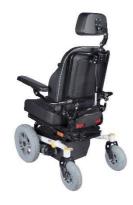

X10 SERIES

## TüV approved acc. to EN12184:2014 Crash tested acc. to ISO7176-19:2008

| Dimensions                         |      | FWD S           |
|------------------------------------|------|-----------------|
| Maximum user weight                | kg   | 100             |
| Maximum speed                      | km/h | 10 / 8 / (12.5) |
| Batteries                          | Ah   | 50              |
| Total lenght                       | mm   | 1130            |
| Total width                        | mm   | 540             |
| Seat depth                         | mm   | 400 - 530       |
| Seat width                         | mm   | 360-460         |
| Seat height, cushion excluded      | mm   | 390             |
| Ground Clearance                   | mm   | 75              |
| Backrest height*                   | mm   | 500-570         |
| Powered backrest recline**         | 0    | 38              |
| Powered tilt in space**            | ۰    | 45              |
| Powered seat lift**                | mm   | 300             |
| Drive Wheels (Puncture Protected)  |      | 3.00 X 8        |
| Castor Wheels (Puncture Protected) |      | 2.80/2.50 X 4   |