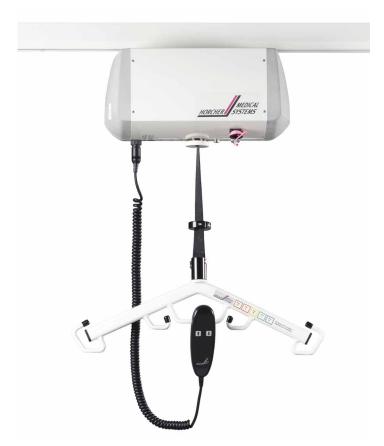

## The individual solution for more independence, designed for safe patient lifting.

The UNILIFT ceiling lift series offers nearly unlimited options and has been used successfully worldwide for years. The UNILIFT system consists of various rails, curves, and transverses. It is mounted permanently on the ceiling or wall, to individually fit the dimensions of any room. The components of the system are expandable and match up perfectly.

## Ceiling Lift System UNILIFT - The individual solution for more independence

- > Can be used in wet and dry rooms
- > Ceiling or wall mount keeps the floor clear
- > Easy, smooth and safe transport
  > Can be expanded individually,
- numerous components available
- > Electric lift motor, optional drive motor
- > Lifting capacity up to 600 pounds lbs. or 275 kg
- > Emergency on/off button
- > Emergency lowering
- > Spreader bar or patient positioner
- Versatile sling program for a wide range of applications
- > 2, 4, 6 or 8 functions controlled via hand control 2 function lift/lower
  - 4 function lift/lower/right/left
  - 6 function lift/lower/right/left/forward/backward
  - 8 function lift/lower/right/left/forward/backward gate/switch/carousel