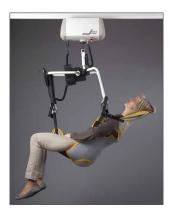

Adjustable switches on the ceiling rails enable patients to move to different rooms on one floor using the lift. These systems have been thoroughly designed, and represent the state-of-the-art in safety technology. Thus, persons with walking impairments can use the lift and the electric motor to move from the bed to the bath or toilet without any problem.

In addition, UNILIFT eliminates the need for the uncomfortable transfer that is often only possible with assistance of others by means of different lift systems.