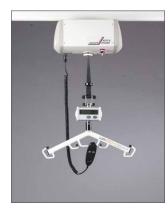

## The individual solution for more independence, designed for safe patient lifting.

The UNILIFT ceiling lift series offers nearly unlimited options and has been used successfully worldwide for years. The UNILIFT system consists of various rails, curves, and transverses. It is mounted permanently on the ceiling or wall, to individually fit the dimensions of any room. The components of the system are expandable and match up perfectly.

## Ceiling Lift System UNILIFT - The individual solution for more independence

- > Can be used in wet and dry rooms
- > Ceiling or wall mount keeps the floor clear
- > Easy, smooth and safe transport
  > Can be expanded individually,
- numerous components available
- > Electric lift motor, optional drive motor
- > Lifting capacity up to 600 pounds lbs. or 275 kg
- > Emergency on/off button
- > Emergency lowering
- > Spreader bar or patient positioner
- Versatile sling program for a wide range of applications
- > 2, 4, 6 or 8 functions controlled via hand control 2 function lift/lower
  - 4 function lift/lower/right/left
  - 6 function lift/lower/right/left/forward/backward
  - 8 function lift/lower/right/left/forward/backward gate/switch/carousel