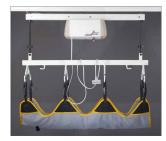

## The individual solution for more independence, designed for safe patient lifting.

The UNILIFT ceiling lift series offers nearly unlimited options and has been used successfully worldwide for years. The UNILIFT system consists of various rails, curves, and transverses. It is mounted permanently on the ceiling or wall, to individually fit the dimensions of any room. The components of the system are expandable and match up perfectly.

## Ceiling Lift System UNILIFT - The individual solution for more independence

- > Can be used in wet and dry rooms
- > Ceiling or wall mount keeps the floor clear
- > Easy, smooth and safe transport
  > Can be expanded individually,
- numerous components available
- > Electric lift motor, optional drive motor
- > Lifting capacity up to 600 pounds lbs. or 275 kg
- > Emergency on/off button
- > Emergency lowering
- > Spreader bar or patient positioner
- Versatile sling program for a wide range of applications
- > 2, 4, 6 or 8 functions controlled via hand control 2 function lift/lower
  - 4 function lift/lower/right/left
  - 6 function lift/lower/right/left/forward/backward
  - 8 function lift/lower/right/left/forward/backward gate/switch/carousel