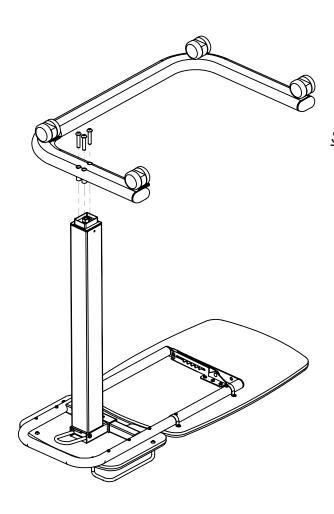

# <u>STEP 1</u> Place table top upside down on a level surface as shown at right.

Position column bracket above table top bracket as shown at right, with holes matched, and lower column onto table top. Insert socket head cap bolts through column bracket into table top bracket as shown. Use M8 hex key to tighten the bolts.

#### **WARNING:**

Do not remove shipping Block Pin from column assembly prior to assembly.

<u>STEP 2</u> Place the base upside down above the column as shown at left. Install the 3 bolts through the bolt plate, base, and into column end as shown.

<u>STEP 3</u> Turn the Table UPRIGHT and place it on the floor.

Remove shipping Block Pin from column assembly .

Make sure that all parts are tightened before you use the Overbed Table.