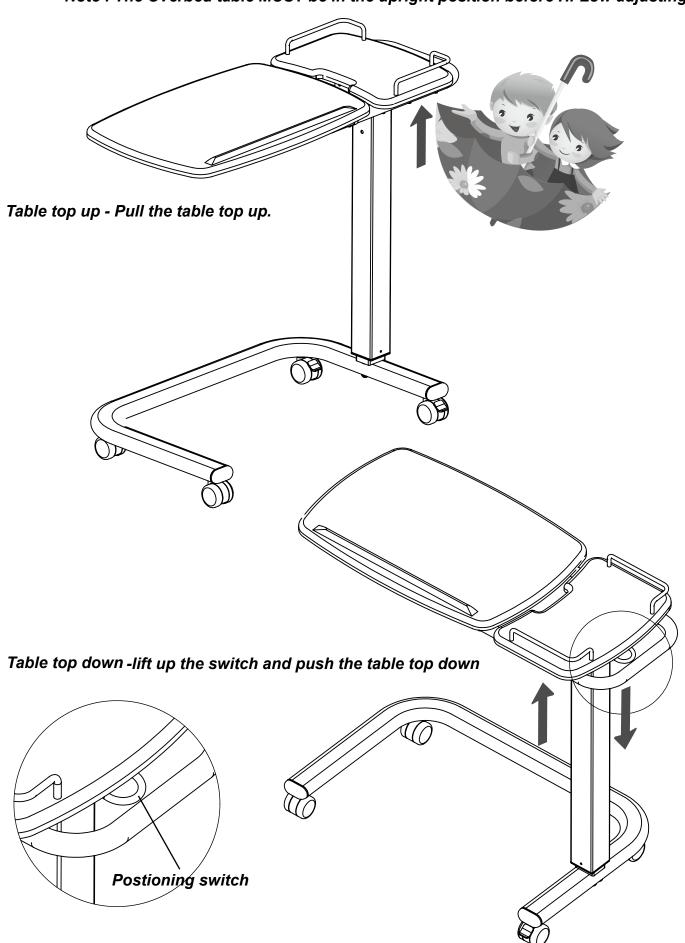

### **Titling the Overbed Table**

Note: The table MUST be in the upright position BEFORE titling.

#### Adjusting the Hi -Low of Overbed Table

Note: The Overbed table MUST be in the upright position before Hi-Low adjusting.

| ENT-1103C Parts List |           |       |                     |         |
|----------------------|-----------|-------|---------------------|---------|
| Item                 | Part No   | Q' ty | Description         | 零件名稱    |
| 1                    | ENT08-501 | 1     | Base                | 床桌底座    |
| 2                    | ENT08-502 | 1     | Under Column Post   | 床桌下立柱   |
| 3                    | ENT05-503 | 1     | Above Column Post   | 床桌上立柱   |
| 4                    | ENT05-504 | 1     | Table Frame         | 桌面架     |
| 5                    | ENT05-505 | 1     | Positioning Switch  | 定位板手    |
| 6                    | ENT08-C05 | 1     | Rail Bar R          | 金屬邊條右   |
| 7                    | ENT08-C06 | 1     | Rail Bar L          | 金屬邊條左   |
| 8                    | ENT08-F01 | 1     | Locator             | 伸縮器     |
| 9                    | ENT08-F02 | 1     | Inner Bushing       | 內襯套     |
| 10                   | ENT08-F03 | 1     | Outer Bushing       | 外襯套     |
| 11                   | ENT08-F04 | 1     | Air Pressure Tube   | 氣壓棒外管   |
| 12                   | ENT08-F05 | 1     | InnerPressure Tube  | 氣壓棒內管   |
| 13                   | ENT08-F06 | 2     | M8 Nut              | M8 螺帽   |
| 14                   | ENT08-F07 | 2     | Wheel & Locked      | 50輪帶鎖定  |
| 15                   | ENT08-F08 | 2     | Wheel               | 50輪不鎖定  |
| 16                   | ENT08-F09 | 1     | Small Desktop       | 右桌板     |
| 17                   | ENT08-F10 | 1     | Big Desktop         | 桌板      |
| 18                   | ENT08-F11 | 2     | Plug                | 橢圓塞     |
| 19                   | ENT08-F12 | 2     | Tube Holder         | 管束      |
| 20                   | ENT08-F13 | 10    | Cross Screw #4X12mm | #4X12自攻 |
| 21                   | ENT08-F14 | 6     | Cross Screw #4X38mm | #4X38自攻 |
| 22                   | ENT08-F15 | 1     | Bolt M6X70mm        | M6 x 70 |
| 23                   | ENT08-F16 | 4     | Bolt M6X25mm        | M6X25   |
| 24                   | ENT08-F17 | 1     | M6 Nylon Nut        | M6尼帽    |
| 25                   | ENT08-F18 | 5     | Bolt M8X45mm        | M8X45   |
| 26                   | ENT08-F19 | 1     | Bolt M8X16mm        | M8X16   |
| 27                   | ENT08-F20 | 1     | M8 Nylon Nut        | M8尼帽    |
| 28                   | ENT08-F21 | 1     | 3/8 nut             | 3/8細牙螺帽 |