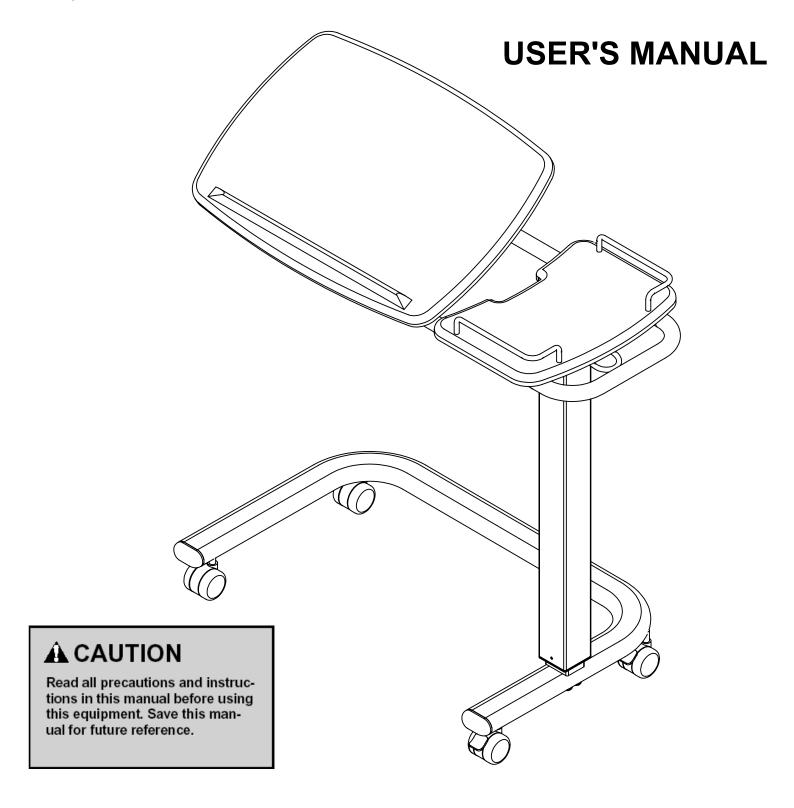

## ENT-1103C Overbed Table

© 2018 Enigma Care. All rights reserved.

Tel: +886-4-2693-3509 Fax: +886-4-2693-1042

No.50-5, Ln. 320, Sec. 1, Shatian Rd., Dadu Dist., Taichung City, 432 Taiwan

#### **BEFORE YOU BEGIN**

Thank you for selecting the revolutionary *ENT-1103C* **Overbed Table** The *ENT-1103C* offers an impressive array of features to make your home life more enjoyable and effective.

For your benefit, read this manual carefully before using the **Overbed Table**. If you have additional questions, please call our Customer Service Department To

help us assist you, please note the product model number and serial number before calling. The model number of the **Overbed Table** is **ENT-1103C**. The serial number can be found on a decal attached to the Overbed Table. Before reading further, please familiarize yourself with the parts that are labeled in the drawing below.