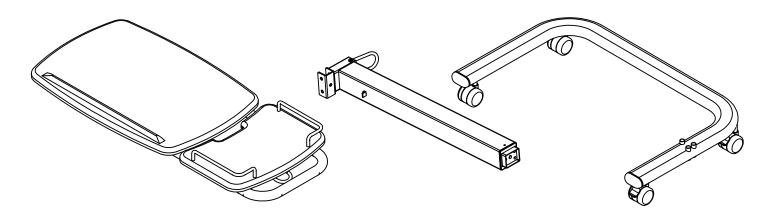

#### **ASSEMBLY**

Set the Overbed Table in a cleared area and remove all packing materials. Do not dispose of the packing materials until assembly is completed.

Unpacking your **Overbed Table** where will be using it. Being careful Not to damage . Place your **Overbed Table** on a level flat surface. It is recommended that you place a protective covering on your floor.

# <u>STEP 1</u> Place table top upside down on a level surface as shown at right.

Position column bracket above table top bracket as shown at right, with holes matched, and lower column onto table top. Insert socket head cap bolts through column bracket into table top bracket as shown. Use M8 hex key to tighten the bolts.

#### **WARNING:**

Do not remove shipping Block Pin from column assembly prior to assembly.

<u>STEP 2</u> Place the base upside down above the column as shown at left. Install the 3 bolts through the bolt plate, base, and into column end as shown.