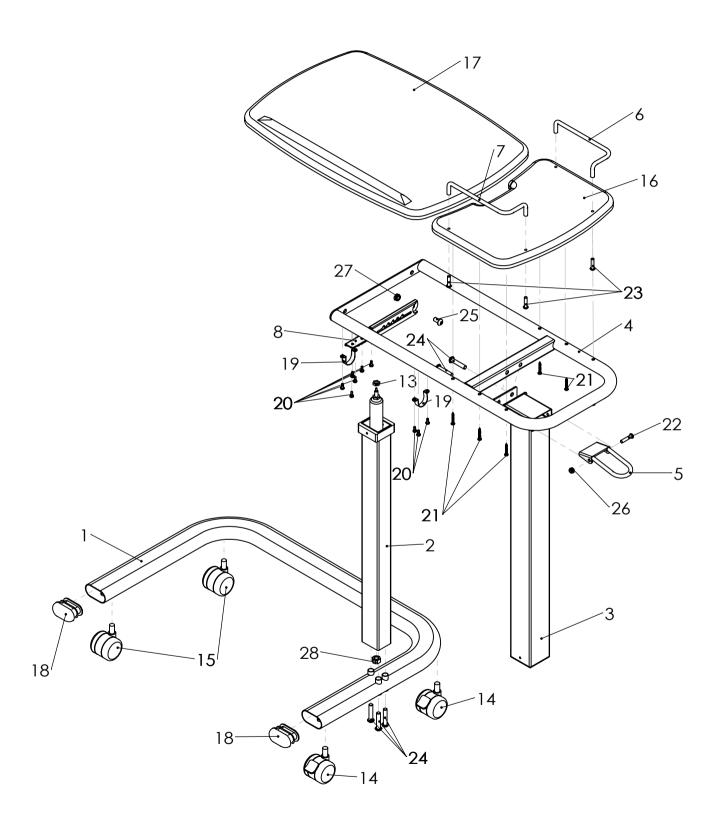

#### Adjusting the Hi -Low of Overbed Table

Note: The Overbed table MUST be in the upright position before Hi-Low adjusting.

| ENT-1103C Parts List |           |       |                     |         |
|----------------------|-----------|-------|---------------------|---------|
| Item                 | Part No   | Q' ty | Description         | 零件名稱    |
| 1                    | ENT08-501 | 1     | Base                | 床桌底座    |
| 2                    | ENT08-502 | 1     | Under Column Post   | 床桌下立柱   |
| 3                    | ENT05-503 | 1     | Above Column Post   | 床桌上立柱   |
| 4                    | ENT05-504 | 1     | Table Frame         | 桌面架     |
| 5                    | ENT05-505 | 1     | Positioning Switch  | 定位板手    |
| 6                    | ENT08-C05 | 1     | Rail Bar R          | 金屬邊條右   |
| 7                    | ENT08-C06 | 1     | Rail Bar L          | 金屬邊條左   |
| 8                    | ENT08-F01 | 1     | Locator             | 伸縮器     |
| 9                    | ENT08-F02 | 1     | Inner Bushing       | 內襯套     |
| 10                   | ENT08-F03 | 1     | Outer Bushing       | 外襯套     |
| 11                   | ENT08-F04 | 1     | Air Pressure Tube   | 氣壓棒外管   |
| 12                   | ENT08-F05 | 1     | InnerPressure Tube  | 氣壓棒內管   |
| 13                   | ENT08-F06 | 2     | M8 Nut              | M8 螺帽   |
| 14                   | ENT08-F07 | 2     | Wheel & Locked      | 50輪帶鎖定  |
| 15                   | ENT08-F08 | 2     | Wheel               | 50輪不鎖定  |
| 16                   | ENT08-F09 | 1     | Small Desktop       | 右桌板     |
| 17                   | ENT08-F10 | 1     | Big Desktop         | 桌板      |
| 18                   | ENT08-F11 | 2     | Plug                | 橢圓塞     |
| 19                   | ENT08-F12 | 2     | Tube Holder         | 管束      |
| 20                   | ENT08-F13 | 10    | Cross Screw #4X12mm | #4X12自攻 |
| 21                   | ENT08-F14 | 6     | Cross Screw #4X38mm | #4X38自攻 |
| 22                   | ENT08-F15 | 1     | Bolt M6X70mm        | M6 x 70 |
| 23                   | ENT08-F16 | 4     | Bolt M6X25mm        | M6X25   |
| 24                   | ENT08-F17 | 1     | M6 Nylon Nut        | M6尼帽    |
| 25                   | ENT08-F18 | 5     | Bolt M8X45mm        | M8X45   |
| 26                   | ENT08-F19 | 1     | Bolt M8X16mm        | M8X16   |
| 27                   | ENT08-F20 | 1     | M8 Nylon Nut        | M8尼帽    |
| 28                   | ENT08-F21 | 1     | 3/8 nut             | 3/8細牙螺帽 |