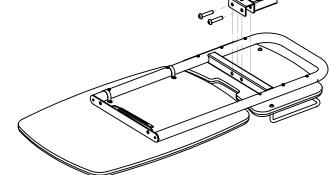

# <u>STEP 1</u> Place table top upside down on a level surface as shown at right.

Position column bracket above table top bracket as shown at right, with holes matched, and lower column onto table top. Insert socket head cap bolts through column bracket into table top bracket as shown. Use M8 hex key to tighten the bolts.