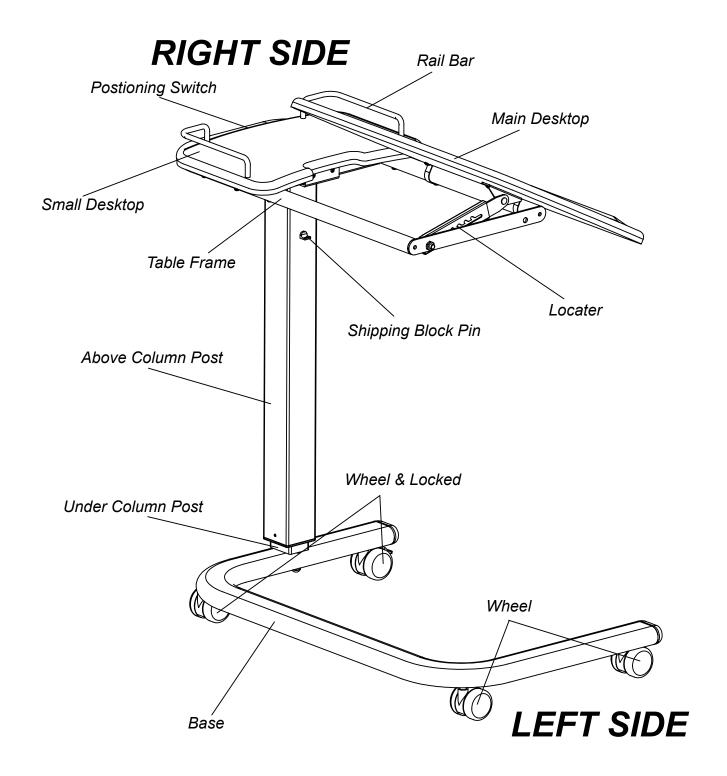

For your benefit, read this manual carefully before using the **Overbed Table**. If you have additional questions, please call our Customer Service Department To

help us assist you, please note the product model number and serial number before calling. The model number of the **Overbed Table** is **ENT-1103C**. The serial number can be found on a decal attached to the Overbed Table. Before reading further, please familiarize yourself with the parts that are labeled in the drawing below.

#### **WARNING:**

Do not remove shipping Block Pin from column assembly prior to assembly.

<u>STEP 2</u> Place the base upside down above the column as shown at left. Install the 3 bolts through the bolt plate, base, and into column end as shown.

<u>STEP 3</u> Turn the Table UPRIGHT and place it on the floor.

Remove shipping Block Pin from column assembly .

Make sure that all parts are tightened before you use the Overbed Table.