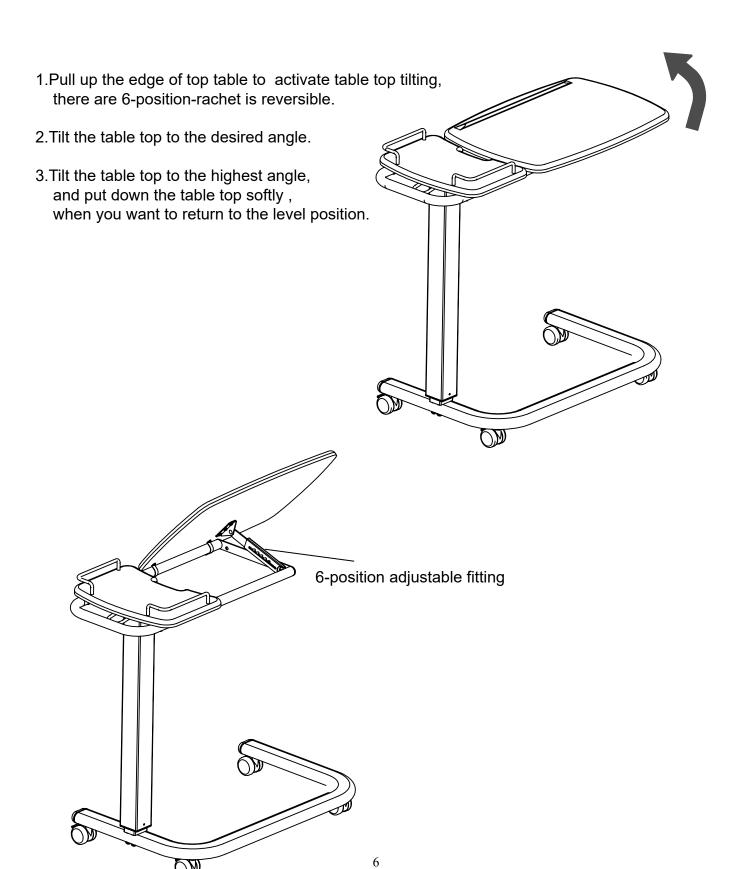

### **Titling the Overbed Table**

Note: The table MUST be in the upright position BEFORE titling.

#### Adjusting the Hi -Low of Overbed Table

Note: The Overbed table MUST be in the upright position before Hi-Low adjusting.

| ENT-1103C Parts List |           |       |                     |         |
|----------------------|-----------|-------|---------------------|---------|
| Item                 | Part No   | Q' ty | Description         | 零件名稱    |
| 1                    | ENT08-501 | 1     | Base                | 床桌底座    |
| 2                    | ENT08-502 | 1     | Under Column Post   | 床桌下立柱   |
| 3                    | ENT05-503 | 1     | Above Column Post   | 床桌上立柱   |
| 4                    | ENT05-504 | 1     | Table Frame         | 桌面架     |
| 5                    | ENT05-505 | 1     | Positioning Switch  | 定位板手    |
| 6                    | ENT08-C05 | 1     | Rail Bar R          | 金屬邊條右   |
| 7                    | ENT08-C06 | 1     | Rail Bar L          | 金屬邊條左   |
| 8                    | ENT08-F01 | 1     | Locator             | 伸縮器     |
| 9                    | ENT08-F02 | 1     | Inner Bushing       | 內襯套     |
| 10                   | ENT08-F03 | 1     | Outer Bushing       | 外襯套     |
| 11                   | ENT08-F04 | 1     | Air Pressure Tube   | 氣壓棒外管   |
| 12                   | ENT08-F05 | 1     | InnerPressure Tube  | 氣壓棒內管   |
| 13                   | ENT08-F06 | 2     | M8 Nut              | M8 螺帽   |
| 14                   | ENT08-F07 | 2     | Wheel & Locked      | 50輪帶鎖定  |
| 15                   | ENT08-F08 | 2     | Wheel               | 50輪不鎖定  |
| 16                   | ENT08-F09 | 1     | Small Desktop       | 右桌板     |
| 17                   | ENT08-F10 | 1     | Big Desktop         | 桌板      |
| 18                   | ENT08-F11 | 2     | Plug                | 橢圓塞     |
| 19                   | ENT08-F12 | 2     | Tube Holder         | 管束      |
| 20                   | ENT08-F13 | 10    | Cross Screw #4X12mm | #4X12自攻 |
| 21                   | ENT08-F14 | 6     | Cross Screw #4X38mm | #4X38自攻 |
| 22                   | ENT08-F15 | 1     | Bolt M6X70mm        | M6 x 70 |
| 23                   | ENT08-F16 | 4     | Bolt M6X25mm        | M6X25   |
| 24                   | ENT08-F17 | 1     | M6 Nylon Nut        | M6尼帽    |
| 25                   | ENT08-F18 | 5     | Bolt M8X45mm        | M8X45   |
| 26                   | ENT08-F19 | 1     | Bolt M8X16mm        | M8X16   |
| 27                   | ENT08-F20 | 1     | M8 Nylon Nut        | M8尼帽    |
| 28                   | ENT08-F21 | 1     | 3/8 nut             | 3/8細牙螺帽 |