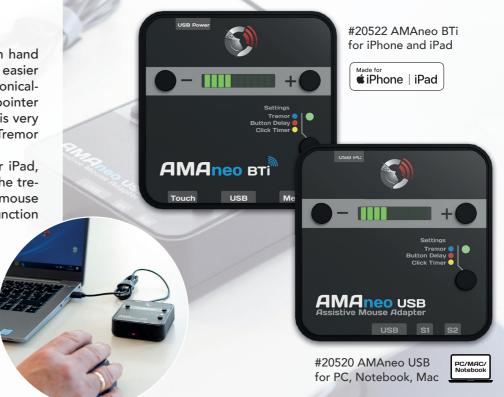

## AMAneo stops shaking!

The assistive mouse adapter AMAneo helps people with hand tremors to use the mouse on the computer or tablet much easier or to make it possible for the first time. AMAneo electronically filters the tremors of hand movements. The mouse pointer moves smoothly on the display again, even if the tremor is very strong. This is especially helpful for people with Essential Tremor and Parkinson's.

Just plug it in between the mouse and PC, notebook or iPad, and mouse control will be much easier. The intensity of the tremor filter can be adjusted. In addition, a click delay (the mouse cursor stops while mouse click) and an automatic click function

are integrated.

Works with almost every standard or assistive mouse. We recommend wireless mice (not Bluetooth®).

MADE IN GERMANY