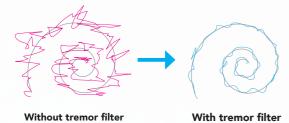

## AMAneo stops shaking!

The assistive mouse adapter AMAneo helps people with hand tremors to use the mouse on the computer or tablet much easier or to make it possible for the first time. AMAneo electronically filters the tremors of hand movements. The mouse pointer moves smoothly on the display again, even if the tremor is very strong. This is especially helpful for people with Essential Tremor and Parkinson's.

Just plug it in between the mouse and PC, notebook or iPad, and mouse control will be much easier. The intensity of the tremor filter can be adjusted. In addition, a click delay (the mouse cursor stops while mouse click) and an automatic click function